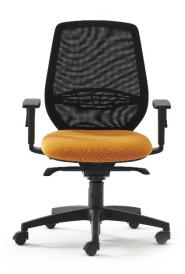

#### **OPERATIVE SEAT**

#### **Backrest**

The backrest bearing frame is in white or black nylon and a nylon counter frame is attached to it in the case of the mesh version. The adjustment of the lumbar support is guaranteed by a sliding frame in polypropylene.

#### Seat

The inside seat bearing frame is in nylon with a metal reinforcement on which a crushproof fi re-retardant polyurethane foam is attached. Underseat in Polypropylene.

### **Upholstery**

Confort mesh, fabric cat. B-F-G-L, leather, extra leather

#### **Base**

The base of diameter of 68 cm is in white or black nylon with a reinforcement metal ring nut and it is equipped with selfbraking swiveling wheels with diameter of 50 mm.

#### **Mechanisms**

- Syncro mechanism allows the angle adjustment between the seat and the backrest, with shockproof system;
- Syncro with side shift.

#### **Armrests**

A «T» fissi in nyon.

A «T» regolabili a 2D sempre con pad in polipropilene.