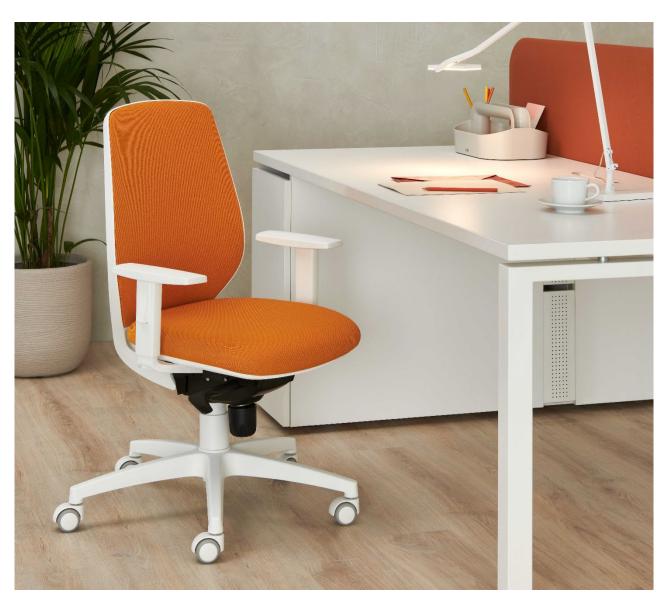

# **First**

Design by Estel R&D

A family of office and lobby chairs with white or black plastic frame, mesh or fabric back and Synchro mechanism for seat and back adjustment. The seats are available on different bases: with four legs, on sled or on casters..

#### **OPERATIVE SEAT**

#### **Backrest**

The backrest bearing frame is in white or black nylon and a nylon counter frame is attached to it in the case of the mesh version. The adjustment of the lumbar support is guaranteed by a sliding frame in polypropylene.

#### Seat

The inside seat bearing frame is in nylon with a metal reinforcement on which a crushproof fi re-retardant polyurethane foam is attached. Underseat in Polypropylene.

### **Upholstery**

Confort mesh, fabric cat. B-F-G-L, leather, extra leather

#### **Base**

The base of diameter of 68 cm is in white or black nylon with a reinforcement metal ring nut and it is equipped with selfbraking swiveling wheels with diameter of 50 mm.

#### **Mechanisms**

- Syncro mechanism allows the angle adjustment between the seat and the backrest, with shockproof system;
- Syncro with side shift.

#### **Armrests**

A «T» fissi in nyon.

A «T» regolabili a 2D sempre con pad in polipropilene.