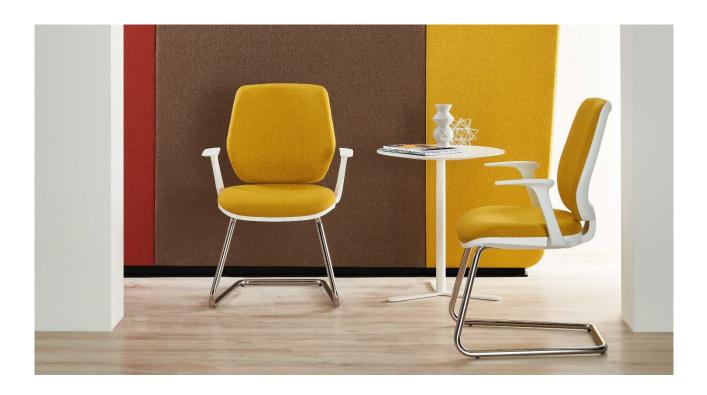

#### **VISITOR SEAT**

#### **Frame**

Availabe with 4 legs or on sled both made in pipe with diam. 25 mm and thickness 2 mm in 2 different fi nishes, painted or chromed with spherical rubber feet.

#### **Armrests**

Fixed, with the same finish of the structure.