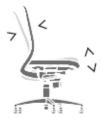

# **MECCANISMI E REGOLAZIONI**

Syncro mechanism - standard

Height adjustment - standard

Backrest tension adjustment - standard

Lumbar support adjustment - standard