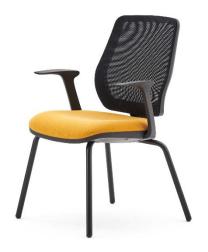

#### **VISITOR SEAT**

#### **Backrest**

The backrest bearing frame is in white or black nylon and a nylon counter frame is attached to it in the case of the mesh version. The adjustment of the lumbar support is guaranteed by a sliding frame in polypropylene.

#### Seat

The inside seat bearing frame is in nylon with a metal reinforcement on which a crushproof fi re-retardant polyurethane foam is attached. Underseat in Polypropylene.

## **Upholstery**

Confort mesh, fabric cat. B-F-G-L, leather, extra leather

#### **Frame**

Availabe with 4 legs or on sled both made in pipe with diam. 25 mm and thickness 2 mm in 2 different fi nishes, painted or chromed with spherical rubber feet.

#### **Armrests**

Fixed, with the same finish of the structure.