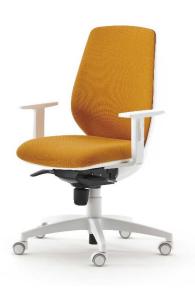

#### **OPERATIVE SEAT**

#### **Backrest**

The backrest bearing frame is in white or black nylon and a nylon counter frame is attached to it in the case of the mesh version. The adjustment of the lumbar support is guaranteed by a sliding frame in polypropylene.

#### Seat

The inside seat bearing frame is in nylon with a metal reinforcement on which a crushproof fi re-retardant polyurethane foam is attached. Underseat in Polypropylene.

### **Upholstery**

Confort mesh, fabric cat. B-F-G-L, leather, extra leather

#### **Base**

The base of diameter of 68 cm is in white or black nylon with a reinforcement metal ring nut and it is equipped with selfbraking swiveling wheels with diameter of 50 mm.

#### **Mechanisms**

- Syncro mechanism allows the angle adjustment between the seat and the backrest, with shockproof system;
- Syncro with side shift.

#### **Armrests**

A «T» fissi in nyon.

A «T» regolabili a 2D sempre con pad in polipropilene.