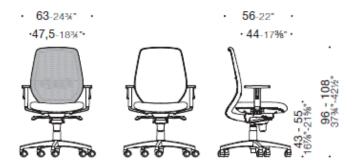

# **DIMENSIONS**

First, chair with backrest in mesh or padded

First, chair on sled with backrest in mesh or padded

First, 4 legs chair with backrest in mesh or padded