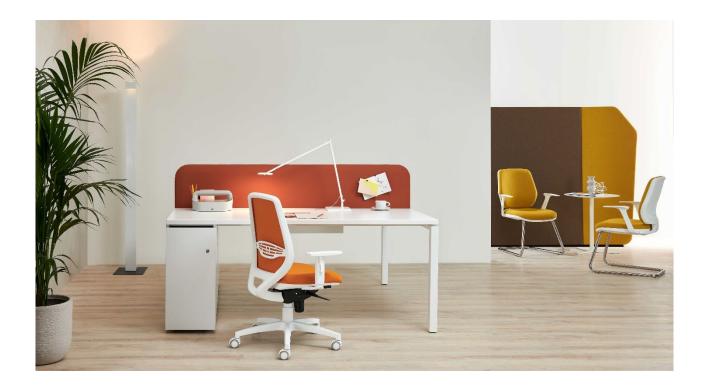

# **First**

Design by Estel R&D

A family of office and lobby chairs with white or black plastic frame, mesh or fabric back and Synchro mechanism for seat and back adjustment. The seats are available on different bases: with four legs, on sled or on casters..