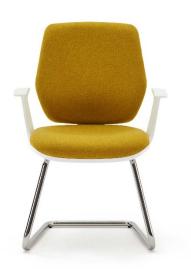

# **First**

Design by Estel R&D

A family of office and lobby chairs with white or black plastic frame, mesh or fabric back and Synchro mechanism for seat and back adjustment. The seats are available on different bases: with four legs, on sled or on casters..

#### **Frame**

Availabe with 4 legs or on sled both made in pipe with diam. 25 mm and thickness 2 mm in 2 different fi nishes, painted or chromed with spherical rubber feet.

#### **Armrests**

Fixed, with the same finish of the structure.