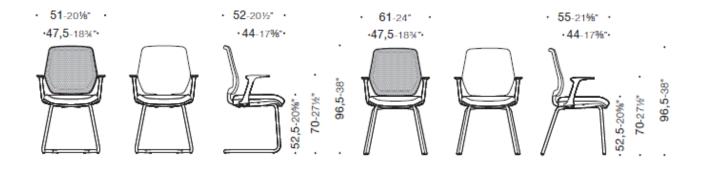

# **DIMENSIONS**

First, chair with backrest in mesh or padded

First, chair on sled with backrest in mesh or padded

First, 4 legs chair with backrest in mesh or padded