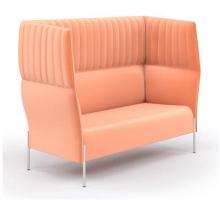

#### **Product: EREMO ARMCHAIR AND CHAT SOFA**

*Dolly* is a new family of modular sofas, armchairs and benches created to furnish public spaces.

The sofa and the armchair are available with high backrest, *Chat* and *Eremo*, that has the function of privacy screen.

It can be configurated with two sofas, facing each other and linked by a technical panel. The padded panel can be equipped with wired table and TV arrangement.

Inside the collection there are also coffee tables, that can be linked to the sofa/armchair front leg and freestanding tables. Sofa and armchair can be upholstered in fabric or leather (not removable) while *Chat* sofa and panel can be upholstered with two different fabrics (one for inner shell and the other for exterior shell, to be defined when ordering).