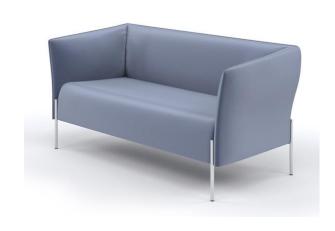

### **Product: AMRCHAIR AND SOFA WITH LOW BACKREST**

*Dolly* is a new family of modular sofas, armchairs and benches created to furnish public spaces.

Inside the collection there are also coffee tables, that can be linked to the sofa/armchair front leg and freestanding tables. Sofa and armchair can be upholstered in fabric or leather (not removable).

**Structure:** backrest, armrests and technical panels are in coldpressed foam with metallic insert. Seats with structure in solid Fir and Poplar plywood supports the system of elastic spring bands.

Padding: in differentiated density Polyurethane foam.

Base: the feet are available in Chromed or matt White Snow

powder coated metal.

**Upholstery:** 

Smart Office – Fabric cat. B, F, G, L, Leather and Extra

Leather.

Feet: Chromed or matt White Snow metal.

**Table tops:** table tops are in White HPL; the φ28 cm coffee

table is available also in Sablè Lacquered finish.