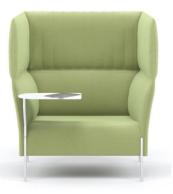

#### **Product: DOLLY DESK**

*Dolly* is a new family of modular sofas, armchairs and benches created to furnish public spaces.

*Dolly Desk* is available with H76 cm desk integrated in the lined backrest, for a temporary isolated workstation, with visual and acoustics privacy.