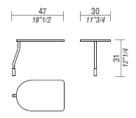

### **ACCESSORY COFFEE TABLES FOR:**

- sofa and armchair with low backrest
- Chat sofas and Eremo armchairs

 $\Phi$ 28 cm in HPL, th 1cm.

Φ28 cm Lacquered, th 2cm.

Coffee table 47x30 in HPL.

### **FINISHES**

**Upholstery:** Smart Office – Fabric cat. B, F, G, L, Leather and Extra Leather.

**Base:** feet in Chromed or matt White Snow powder coated metal.

Accessory table tops: Sablè lacquered MDF panels, available in different sample collection colours. The  $\varphi$ 28 cm coffee table is also available in White HPL. For the dimensions see the examples for sofa and armchair.