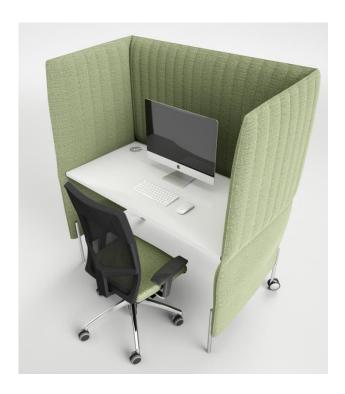

#### **Product: DOLLY DESK**

*Dolly* is a new family of modular sofas, armchairs and benches created to furnish public spaces.

*Dolly Desk* is available with H76 cm desk integrated in the lined backrest, for a temporary isolated workstation, with visual and acoustics privacy.

### **TECHNICAL FEATURES**

**Structure:** backrest, armrests and technical panels are in coldpressed foam with metallic insert. Seats with structure in solid Fir and Poplar plywood supports the system of elastic spring bands.

### **DIMENSIONS**

DOLLY DESK, with integrated table.