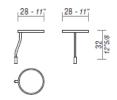

### **ACCESSORY COFFEE TABLES FOR:**

- sofa and armchair with low backrest
- Chat sofas and Eremo armchairs

 $\Phi$ 28 cm in HPL, th 1cm.

Φ28 cm Lacquered, th 2cm.

Coffee table 47x30 in HPL.

### **FINISHES**

**Upholstery:** Smart Office – Fabric cat. B, F, G, L, Leather and Extra Leather.

**Base:** feet in Chromed or matt White Snow powder coated metal.

Accessory table tops: Sablè lacquered MDF panels, available in different sample collection colours. The  $\varphi$ 28 cm coffee table is also available in White HPL. For the dimensions see the examples for sofa and armchair.