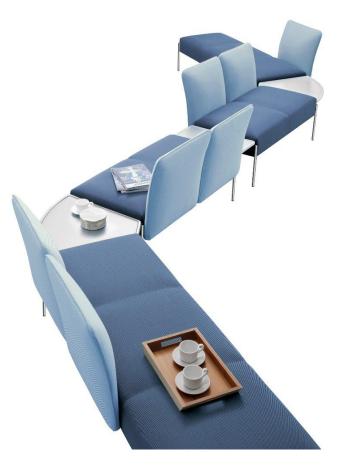

### **Product: AMRCHAIR AND SOFA WITH LOW BACKREST**

*Dolly* is a new family of modular sofas, armchairs and benches created to furnish public spaces.

Inside the collection there are also coffee tables, that can be linked to the sofa/armchair front leg and freestanding tables. Sofa and armchair can be upholstered in fabric or leather (not removable).

### **ACCESSORY COFFEE TABLES FOR:**

- sofa and armchair with low backrest
- Chat sofas and Eremo armchairs

 $\Phi$ 28 cm in HPL, th 1cm.

Φ28 cm Lacquered, th 2cm.

Coffee table 47x30 in HPL.