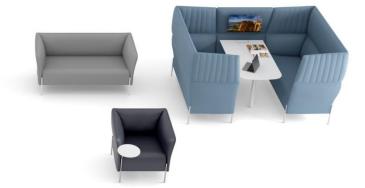

#### **Product: EREMO ARMCHAIR AND CHAT SOFA**

*Dolly* is a new family of modular sofas, armchairs and benches created to furnish public spaces.

The sofa and the armchair are available with high backrest, *Chat* and *Eremo*, that has the function of privacy screen.

It can be configurated with two sofas, facing each other and linked by a technical panel. The padded panel can be equipped with wired table and TV arrangement.

Inside the collection there are also coffee tables, that can be linked to the sofa/armchair front leg and freestanding tables. Sofa and armchair can be upholstered in fabric or leather (not removable) while *Chat* sofa and panel can be upholstered with two different fabrics (one for inner shell and the other for exterior shell, to be defined when ordering).

### **DIMENSIONS**

DOLLY, Eremo armchair with and without castors.

DOLLY, Chat sofa with and without castors.

Dolly Chat technical panel.

Dolly Chat technical panel with wired table.

### **CHAT SOFAS COMPOSITIONS**

DOLLY, Chat sofas composition with wired technical panel.

DOLLY, Chat sofas composition with wired technical panel and canopy.