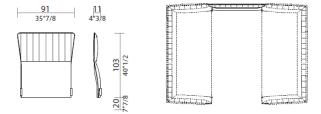

### **ACCESSORY COFFEE TABLES FOR:**

- sofa and armchair with low backrest
- Chat sofas and Eremo armchairs

 $\Phi$ 28 cm in HPL, th 1cm.

Φ28 cm Lacquered, th 2cm.

Coffee table 47x30 in HPL.