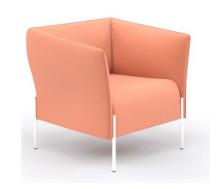

### **DIMENSIONS**

DOLLY, H76 sofa.

DOLLY, armchairs with low backrest and integrated coffee tables.