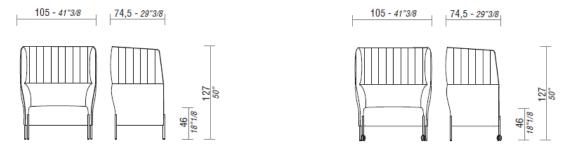

### **DIMENSIONS**

DOLLY, H76 sofa.

DOLLY, armchairs with low backrest and integrated coffee tables.

### **Product: AMRCHAIR AND SOFA WITH LOW BACKREST**

*Dolly* is a new family of modular sofas, armchairs and benches created to furnish public spaces.

Inside the collection there are also coffee tables, that can be linked to the sofa/armchair front leg and freestanding tables. Sofa and armchair can be upholstered in fabric or leather (not removable).