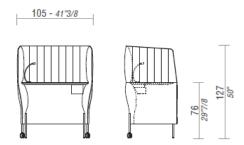

### **DIMENSIONS**

DOLLY, H76 sofa.

DOLLY, armchairs with low backrest and integrated coffee tables.