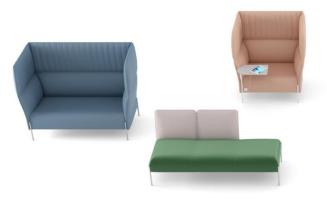

### **Product: AMRCHAIR AND SOFA WITH LOW BACKREST**

*Dolly* is a new family of modular sofas, armchairs and benches created to furnish public spaces.

Inside the collection there are also coffee tables, that can be linked to the sofa/armchair front leg and freestanding tables. Sofa and armchair can be upholstered in fabric or leather (not removable).

**Structure:** backrest, armrests and technical panels are in coldpressed foam with metallic insert. Seats with structure in solid Fir and Poplar plywood supports the system of elastic spring bands.

Padding: in differentiated density Polyurethane foam.

Base: the feet are available in Chromed or matt White Snow

powder coated metal.

**Upholstery:** 

Smart Office – Fabric cat. B, F, G, L, Leather and Extra

Leather.

Feet: Chromed or matt White Snow metal.

**Table tops:** table tops are in White HPL; the φ28 cm coffee

### **Product: MODULAR BENCH**

Dolly family has also the bench system with several possibilities of configuration, that can be obtained by combining 2 and 3 seats, joined by linear, 60° or 90° coffee tables connection.

The benches can be equipped with backrest and armrests, according to the requirements. Fabric and leather covers are not removable. The feet are in Chromed or matt White Snow powder coated metal.