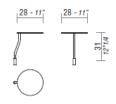

### **ACCESSORY COFFEE TABLES FOR:**

- sofa and armchair with low backrest
- Chat sofas and Eremo armchairs

 $\Phi$ 28 cm in HPL, th 1cm.

Φ28 cm Lacquered, th 2cm.

Coffee table 47x30 in HPL.

### **FINISHES**

**Upholstery:** Smart Office – Fabric cat. B, F, G, L, Leather and Extra Leather.

**Base:** feet in Chromed or matt White Snow powder coated metal.

Accessory table tops: Sablè lacquered MDF panels, available in different sample collection colours. The  $\varphi$ 28 cm coffee table is also available in White HPL. For the dimensions see the examples for sofa and armchair.