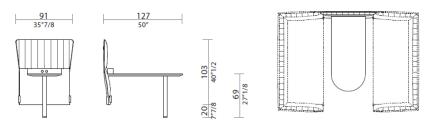

in differentiated density Polyurethane foam.

**Base:** the feet are available in Chromed or matt White Snow powder coated metal.

### FINISHES

### **Upholstery:**

Smart Office – Fabric cat. B, F, G, L, Leather and Extra Leather.

Feet: Chromed or matt White Snow metal.

**Table tops:** table tops are in White HPL; the  $\phi$ 28 cm coffee table is available also in Sablè Lacquered finish.





### **ACCESSORY COFFEE TABLES FOR:**

- sofa and armchair with low backrest
- Chat sofas and Eremo armchairs



 $\Phi$ 28 cm in HPL, th 1cm.



Φ28 cm Lacquered, th 2cm.



Coffee table 47x30 in HPL.



### **Product: EREMO ARMCHAIR AND CHAT SOFA**

### **DIMENSIONS**



DOLLY, Eremo armchair with and without castors.



DOLLY, Chat sofa with and without castors.



Dolly Chat technical panel.



Dolly Chat technical panel with wired table.



### **CHAT SOFAS COMPOSITIONS**



DOLLY, Chat sofas composition with wired technical panel.



DOLLY, Chat sofas composition with wired technical panel and canopy.

### **DOLLY FAMILY**







#### **Product: DOLLY DESK**

*Dolly* is a new family of modular sofas, armchairs and benches created to furnish public spaces.

*Dolly Desk* is available with H76 cm desk integrated in the lined backrest, for a temporary isolated workstation, with visual and acoustics privacy.

### **TECHNICAL FEATURES**

**Structure:** backrest, armrests and technical panels are in coldpressed foam with metallic insert. Seats with structure in solid Fir and Poplar plywood supports the system of elastic spring bands.

Padding: in differentiated density Polyurethane