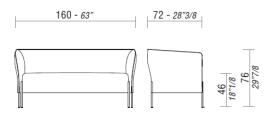

### **DIMENSIONS**

DOLLY, H76 sofa.

DOLLY, armchairs with low backrest and integrated coffee tables.