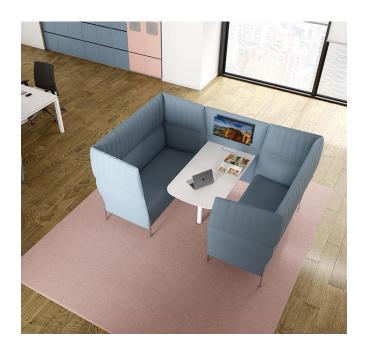

It can be configurated with two sofas, facing each other and linked by a technical panel. The padded panel can be equipped with wired table and TV arrangement.

Inside the collection there are also coffee tables, that can be linked to the sofa/armchair front leg and freestanding tables. Sofa and armchair can be upholstered in fabric or leather (not removable) while *Chat* sofa and panel can be upholstered with two different fabrics (one for inner shell and the other for exterior shell, to be defined when ordering).

### **CHAT SOFAS COMPOSITIONS**

DOLLY, Chat sofas composition with wired technical panel.

DOLLY, Chat sofas composition with wired technical panel and canopy.