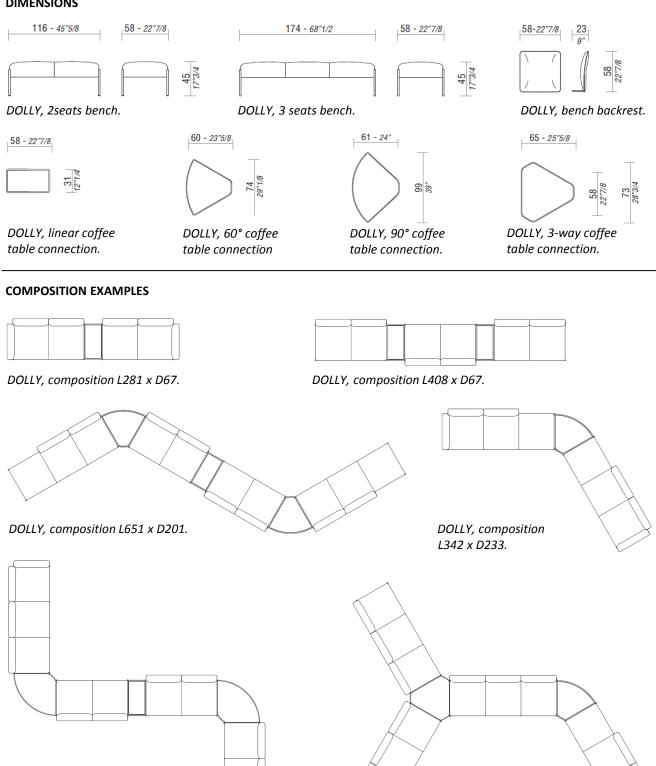

### **Product: MODULAR BENCH**

Dolly family has also the bench system with several possibilities of configuration, that can be obtained by combining 2 and 3 seats, joined by linear, 60° or 90° coffee tables connection.

DOLLY, composition L419 x D449.

#### **DIMENSIONS**

DOLLY, composition L491 x D378.