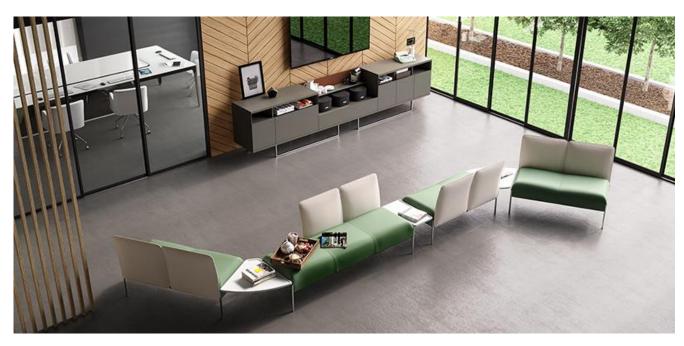

### **Product: MODULAR BENCH**

Dolly family has also the bench system with several possibilities of configuration, that can be obtained by combining 2 and 3 seats, joined by linear, 60° or 90° coffee tables connection.

The benches can be equipped with backrest and armrests, according to the requirements. Fabric and leather covers are not removable. The feet are in Chromed or matt White Snow powder coated metal.