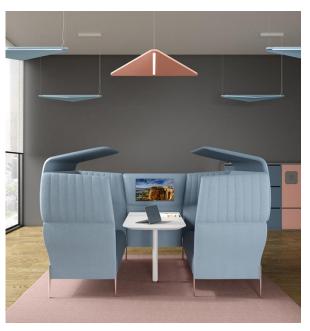

#### **Product: EREMO ARMCHAIR AND CHAT SOFA**

*Dolly* is a new family of modular sofas, armchairs and benches created to furnish public spaces.

The sofa and the armchair are available with high backrest, *Chat* and *Eremo*, that has the function of privacy screen.

It can be configurated with two sofas, facing each other and linked by a technical panel. The padded panel can be equipped with wired table and TV arrangement.

Inside the collection there are also coffee tables, that can be linked to the sofa/armchair front leg and freestanding tables. Sofa and armchair can be upholstered in fabric or leather (not removable) while *Chat* sofa and panel can be upholstered with two different fabrics (one for inner shell and the other for exterior shell, to be defined when ordering).

It is possible to add a canopy to *Dolly Eremo* and *Dolly Desk* to increase the privacy.

**Structure:** backrest, armrests and technical panels are in coldpressed foam with metallic insert. Seats with structure in solid Fir and Poplar plywood supports the system of elastic spring bands.

### **CHAT SOFAS COMPOSITIONS**

DOLLY, Chat sofas composition with wired technical panel.

DOLLY, Chat sofas composition with wired technical panel and canopy.