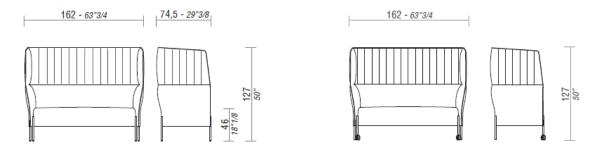

### **DIMENSIONS**

DOLLY, Eremo armchair with and without castors.

DOLLY, Chat sofa with and without castors.

Dolly Chat technical panel.

Dolly Chat technical panel with wired table.