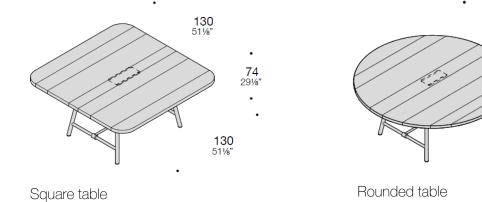

#### **Short sockets**

Only a power strip recessed on one short side can be provided: -

- Type 5
- Type 17

Multi-sockets not available in Vintage Oak finish tables.

140 55%"

> 140 551/8"

74 29%"