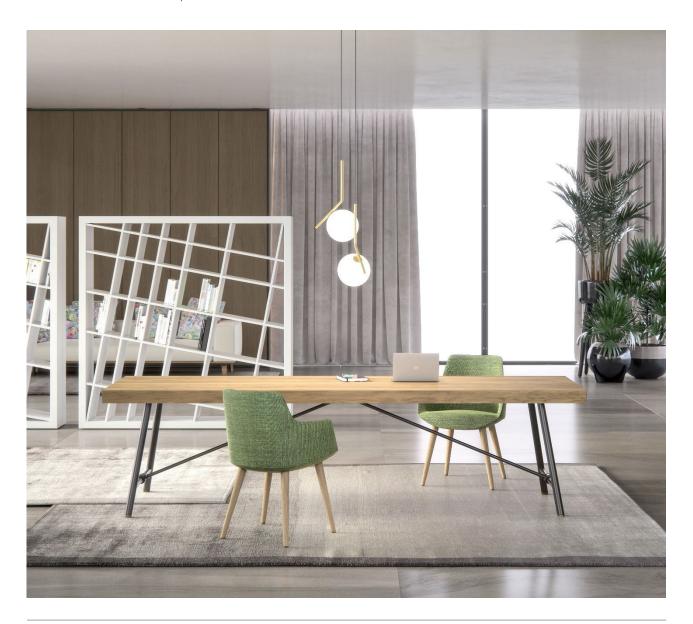

# Plombier

Design by Estel R&D

Plombier table with an antique flavor, an ideal ambivalent product both in offices and in living areas. In this model, structural simplicity enhances the strong thickness of the top.

The hollow structure of the legs allows the passage of the cables elegant and discreet, allowing you to feed the wooden table top.

## **DIMENSIONS**

Rectangular table

Rectangular table in Vintage Oak wooden plank with base in Matt Carbon Glacé power coated metal.

Rectangular table in Natural Oak worked on planking.

Rectangular table in Vintage Oak wooden plank.