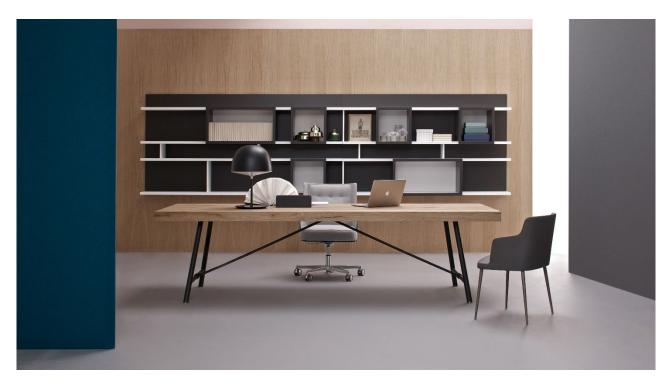

# Plombier

Design by Estel R&D

Plombier table with an antique flavor, an ideal ambivalent product both in offices and in living areas. In this model, structural simplicity enhances the strong thickness of the top.

#### **Basement**

Tubular elements Matt Carbon Glacé power coated.