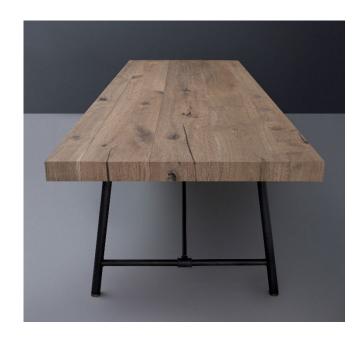

# Plombier

Design by Estel R&D

Plombier table with an antique flavor, an ideal ambivalent product both in offices and in living areas. In this model, structural simplicity enhances the strong thickness of the top.

#### **Tops**

Tops in Veneer or Vintage Oak worked on planking.

Veneer: Natural Oak, Black stained Oak, Color White Fir or Vintage Oak wooden plank.

Squared top th. 75 mm (3") for rectangular table.

Top with increasing thickness from 15 mm (5/8") to 31 mm (1"1/4) for round and square table.

#### **Basement**

Tubular elements Matt Carbon Glacé power coated.

## **DIMENSIONS**

Rectangular table

Rectangular table in Vintage Oak wooden plank with base in Matt Carbon Glacé power coated metal.

Rectangular table in Natural Oak worked on planking.

Rectangular table in Vintage Oak wooden plank.