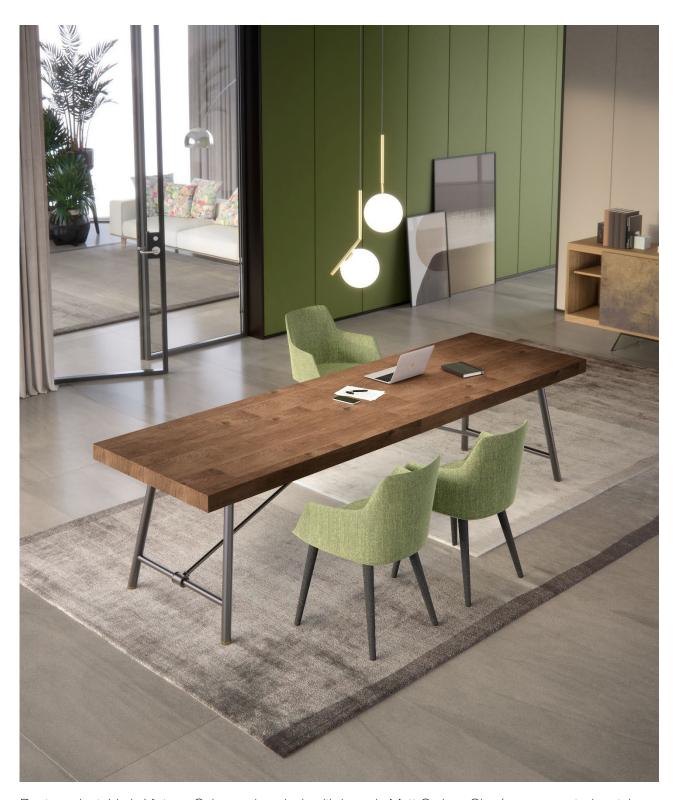

# Plombier

Design by Estel R&D

Plombier table with an antique flavor, an ideal ambivalent product both in offices and in living areas. In this model, structural simplicity enhances the strong thickness of the top.

The hollow structure of the legs allows the passage of the cables elegant and discreet, allowing you to feed the wooden table top.