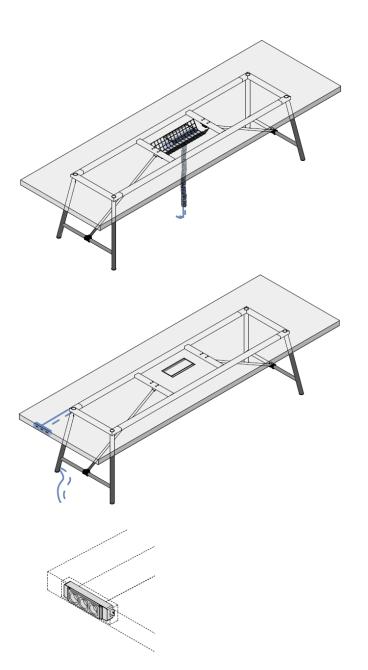

The hollow structure of the legs allows the passage of the cables elegant and discreet, allowing you to feed the wooden table top.

#### Top access

The hollow structure of the legs also allows an elegant and discreet passage of the cables, allowing you to feed the wooden table top, usable through a top access.

#### Top access power strips

Type 1: including free connector for 220V power supply with interlock.

Type 4: including free connector for 220V power supply with interlock.

#### **Short sockets**

Only a power strip recessed on one short side can be provided: -

- Type 5
- Type 17

Multi-sockets not available in Vintage Oak finish tables.

140 55%"

> 140 551/8"

74 29%"