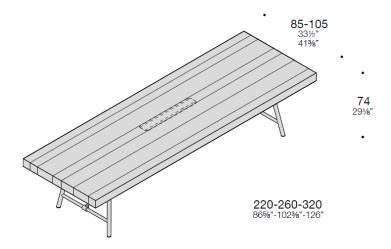

## **DIMENSIONS**

Rectangular table

Rectangular table in Vintage Oak wooden plank with base in Matt Carbon Glacé power coated metal.

Rectangular table in Natural Oak worked on planking.

Rectangular table in Vintage Oak wooden plank.