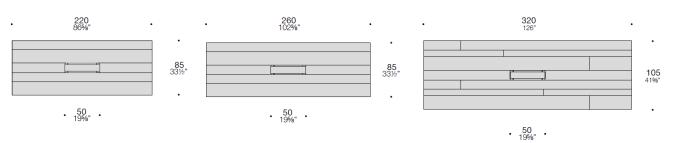

## **DIMENSIONS**

Rectangular table

Rectangular table in Vintage Oak wooden plank with base in Matt Carbon Glacé power coated metal.

Rectangular table in Natural Oak worked on planking.

Rectangular table in Vintage Oak wooden plank.