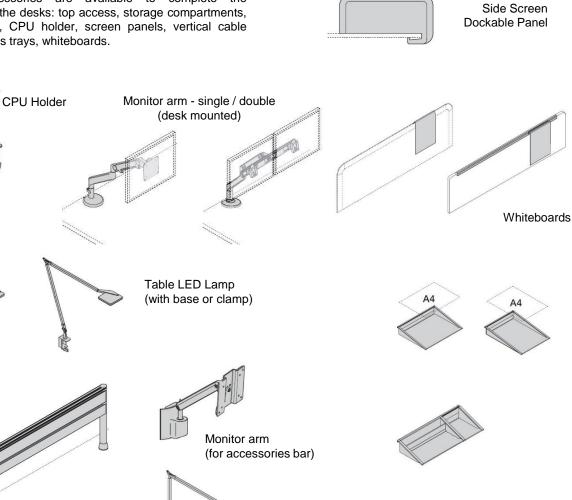

## ACCESSORIES

Various accessories are available to complete the equipment of the desks: top access, storage compartments, monitor arms, CPU holder, screen panels, vertical cable holders, cables trays, whiteboards.

#### Vertical cable holder

Accessories bar

Table LED Lamp

(for accessories bar)