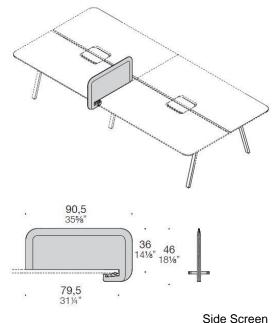

#### SCREEN PANELS

Top Access «Cornice»

Screen panels are made of fabric and they are available in two heights(H 36 or 52 cm) or in H36 version with a aluminum outline on the upper edge for the placement of accessories. It is also available the dockable lateral screenpanel.

Screen panel H36-H52 cm with accessories bar

> Screen panel (H36 - H 52 cm)

Side Screen Dockable Panel

Organizer

(for accessories bar)