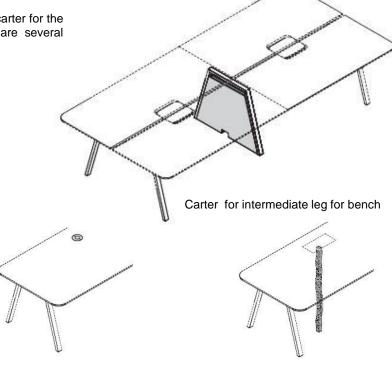

### ELECTRICAL CONNECTION FOR BENCHES

Benches always include electrification through the «Pivot» top access and undertop tray in painted metal.

It is also available as an option the cable cover carter for the intermediate legs of benches. Also available are several additional equipments for electrification.