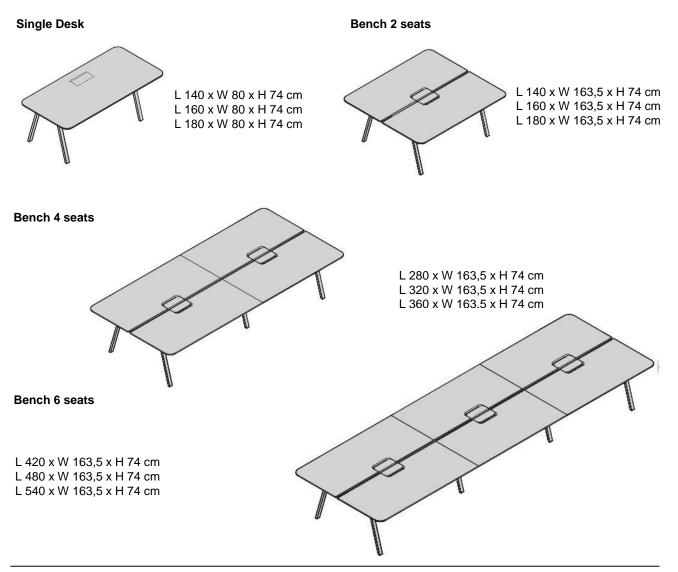

surface; "ERGO" edges with protective treatment transparent surfaces; rounded corners; the tops have an elegant tapered design on the perimeter.

Countertop height from the floor: 74 cm;

Dimensional modules of countertops: 140,160 or 180x80 cm; **Top Access «Pivot»:** standard for all benches;