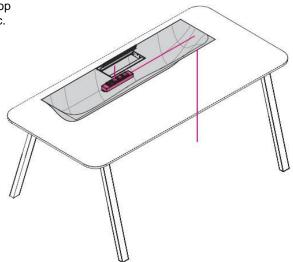

Top Access «Cornice»: available for single desk;

Screen Panels and lateral panels (for bench): available in fabric and/or with integrated aluminium bar for accessories. Electrification

Bench compositions are equipped with top access and under-top tray, in powder coated metal, for the housing of cables and multi-sockets.

### ELECTRICAL CONNECTION FOR BENCHES

Benches always include electrification through the «Pivot» top access and undertop tray in painted metal.

It is also available as an option the cable cover carter for the intermediate legs of benches. Also available are several additional equipments for electrification.