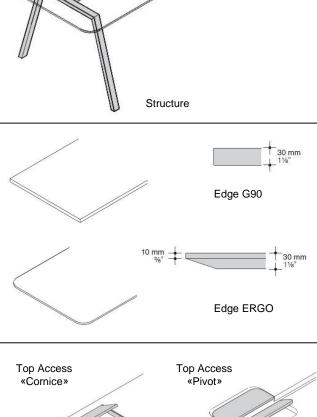

**Structure:** legs and crossbeams made of metal profiles with a section of cm 5x3; with powder coated finish; structure is mounted on adjustable feet.

**Countertops:** made with chipboard panels, th. mm 30, with anti-scratch and anti-reflective melamine finish; edges "G90" in ABS th. mm 2,5. Also available: countertops in MDF, th. mm 30, with anti-scratch and anti-reflective melamine

surface; "ERGO" edges with protective treatment transparent surfaces; rounded corners; the tops have an elegant tapered design on the perimeter.

Countertop height from the floor: 74 cm;

Dimensional modules of countertops: 140,160 or 180x80 cm; **Top Access «Pivot»:** standard for all benches;