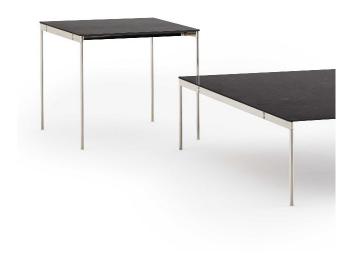

# **DIMENSIONI**

Darwin, 55X55 coffee table

Darwin, 150x60 coffee table

Darwin, 120x120 coffee table

Darwin, Ø120 coffee table

Darwin, 55X55 and 120x120 coffee tables with ceramic top and chromed structure.