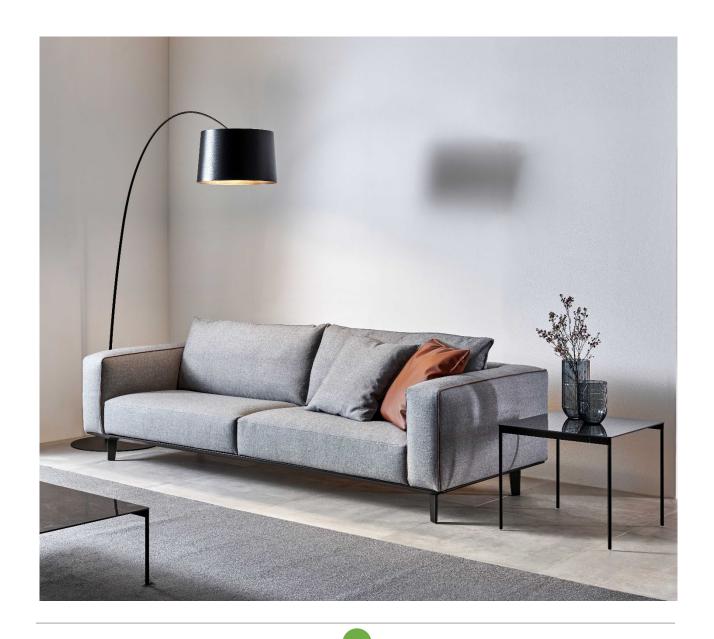

# Darwin

Design by Stefano Gallizioli

Coffee tables in four sizes and two heights. Matt Carbon Glacè powder coated or Chromed metal base. The top, in circular or squared shape, is available in back-lacquered glass or in ceramic.

Darwin 120x120 coffee table with ceramic top and chromed structure.