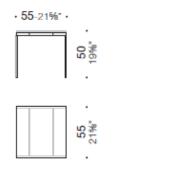

# **DIMENSIONI**

Darwin, 55X55 coffee table

Darwin, 150x60 coffee table

Darwin, 120x120 coffee table

Darwin, Ø120 coffee table

Darwin, 55X55 and 120x120 coffee tables with ceramic top and chromed structure.