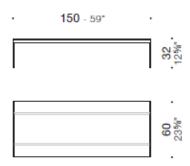

# **DIMENSIONI**

Darwin, 55X55 coffee table

Darwin, 150x60 coffee table

Darwin, 120x120 coffee table

Darwin, Ø120 coffee table

Darwin, 55X55 and 120x120 coffee tables with ceramic top and chromed structure.