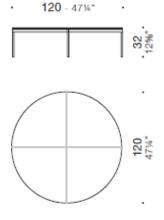

# **DIMENSIONI**

Darwin, 55X55 coffee table

Darwin, 150x60 coffee table

Darwin, 120x120 coffee table

Darwin, Ø120 coffee table

Darwin, 55X55 and 120x120 coffee tables with ceramic top and chromed structure.