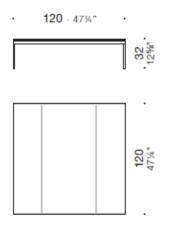

# **DIMENSIONI**

Darwin, 55X55 coffee table

Darwin, 150x60 coffee table

Darwin, 120x120 coffee table

Darwin, Ø120 coffee table

Darwin, 55X55 and 120x120 coffee tables with ceramic top and chromed structure.